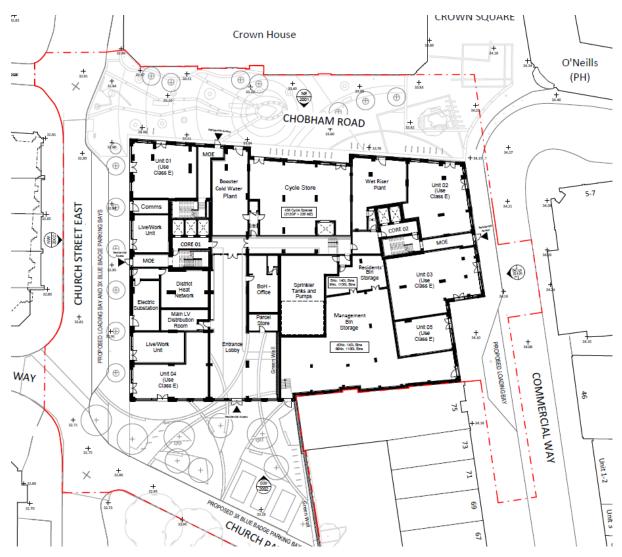

## PLAN/2023/0911

Demolition of existing building and redevelopment of the site to create a residential-led development comprising up to 272 apartments (Use Class C3) and up to 550 sq.m. of retail and commercial floorspace (Use Class E) at ground level, shared residential amenity spaces, building management facilities, plant space, refuse and cycle stores, in a building which ranges in height from a single storey ground floor (with mezzanine in the central block) to a ground floor with a maximum of 25 storeys above. Works to create new public realm within and highway works to Church Path, Church Street East, Chobham Road and Commercial Way, including alterations to and provision of new parking, servicing and delivery bays (Environmental Statement submitted).